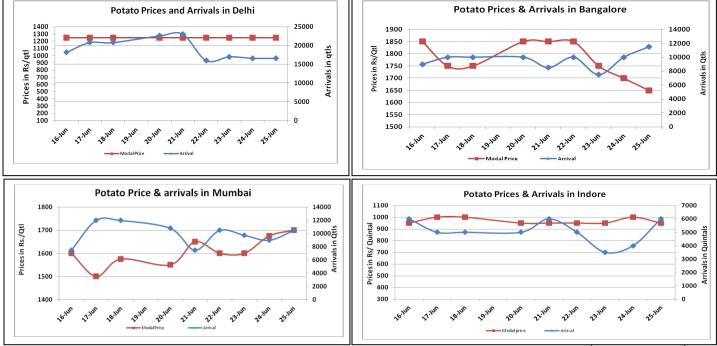

## Potato Wholesale Prices & Arrivals trend in Consumption Centers

(Source: AGRIWATCH)

Note: The above graph is made on data collected by Agriwatch through private sources because Agmarknet data are not consistent and lots of gaps in reporting.