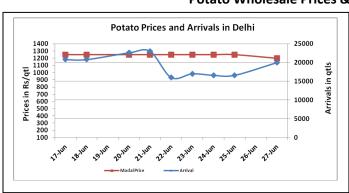

#### **Potato Wholesale Prices & Arrivals trend in Consumption Centers**

(Source: AGRIWATCH)

Note: The above graph is made on data collected by Agriwatch through private sources because Agmarknet data are not consistent and lots of gaps in reporting.