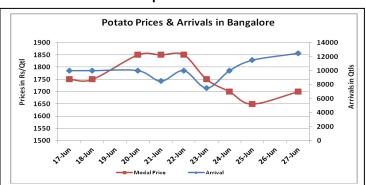

#### **Potato Wholesale Prices & Arrivals trend in Consumption Centers**

(Source: AGRIWATCH)

Note: The above graph is made on data collected by Agriwatch through private sources because Agmarknet data are not consistent and lots of gaps in reporting.