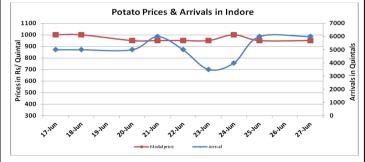

#### **Potato Wholesale Prices & Arrivals trend in Consumption Centers**

(Source: AGRIWATCH)

Note: The above graph is made on data collected by Agriwatch through private sources because Agmarknet data are not consistent and lots of gaps in reporting.