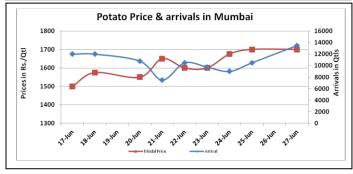

#### **Potato Wholesale Prices & Arrivals trend in Consumption Centers**

(Source: AGRIWATCH)

Note: The above graph is made on data collected by Agriwatch through private sources because Agmarknet data are not consistent and lots of gaps in reporting.