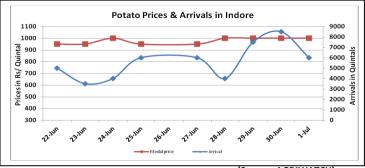

### Potato Wholesale Prices & Arrivals trend in Consumption Centers

(Source: AGRIWATCH)

Note: The above graph is made on data collected by Agriwatch through private sources because Agmarknet data are not consistent and lots of gaps in reporting.