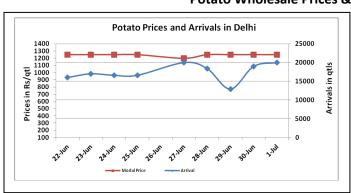

### Potato Wholesale Prices & Arrivals trend in Consumption Centers

(Source: AGRIWATCH)

Note: The above graph is made on data collected by Agriwatch through private sources because Agmarknet data are not consistent and lots of gaps in reporting.