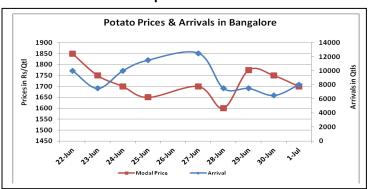

### Potato Wholesale Prices & Arrivals trend in Consumption Centers

(Source: AGRIWATCH)

Note: The above graph is made on data collected by Agriwatch through private sources because Agmarknet data are not consistent and lots of gaps in reporting.