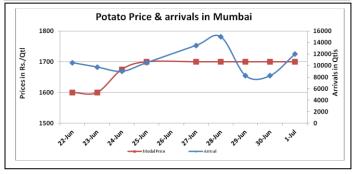

### Potato Wholesale Prices & Arrivals trend in Consumption Centers

(Source: AGRIWATCH)

Note: The above graph is made on data collected by Agriwatch through private sources because Agmarknet data are not consistent and lots of gaps in reporting.