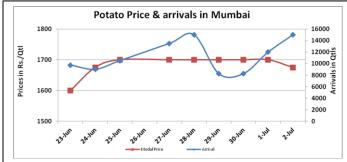

## **Potato Wholesale Prices & Arrivals trend in Consumption Centers**

(Source: AGRIWATCH)

Note: The above graph is made on data collected by Agriwatch through private sources because Agmarknet data are not consistent and lots of gaps in reporting.