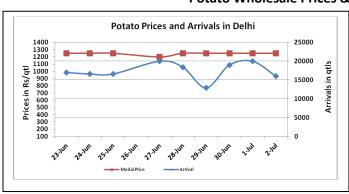

## **Potato Wholesale Prices & Arrivals trend in Consumption Centers**

(Source: AGRIWATCH)

Note: The above graph is made on data collected by Agriwatch through private sources because Agmarknet data are not consistent and lots of gaps in reporting.