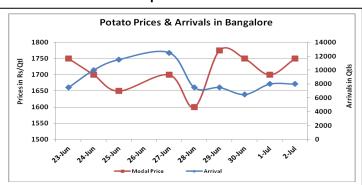

## **Potato Wholesale Prices & Arrivals trend in Consumption Centers**

(Source: AGRIWATCH)

Note: The above graph is made on data collected by Agriwatch through private sources because Agmarknet data are not consistent and lots of gaps in reporting.