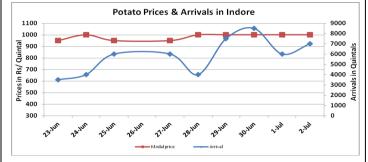

## **Potato Wholesale Prices & Arrivals trend in Consumption Centers**

(Source: AGRIWATCH)

Note: The above graph is made on data collected by Agriwatch through private sources because Agmarknet data are not consistent and lots of gaps in reporting.