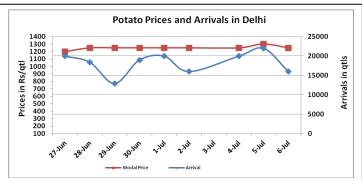

### **Potato Wholesale Prices & Arrivals trend in Consumption Centers**

(Source: AGRIWATCH)

Note: The above graph is made on data collected by Agriwatch through private sources because Agmarknet data are not consistent and lots of gaps in reporting.