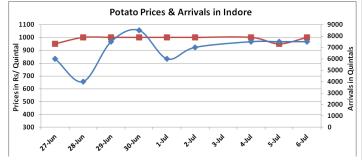

### **Potato Wholesale Prices & Arrivals trend in Consumption Centers**

(Source: AGRIWATCH)

Note: The above graph is made on data collected by Agriwatch through private sources because Agmarknet data are not consistent and lots of gaps in reporting.