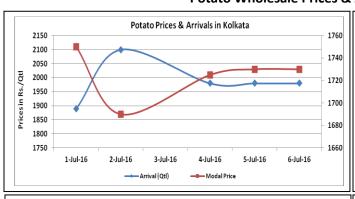

### **Potato Wholesale Prices & Arrivals trend in Consumption Centers**

(Source: AGRIWATCH)

Note: The above graph is made on data collected by Agriwatch through private sources because Agmarknet data are not consistent and lots of gaps in reporting.