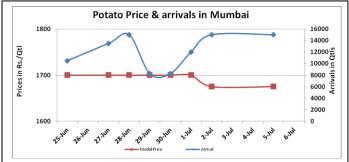

### **Potato Wholesale Prices & Arrivals trend in Consumption Centers**

(Source: AGRIWATCH)

Note: The above graph is made on data collected by Agriwatch through private sources because Agmarknet data are not consistent and lots of gaps in reporting.