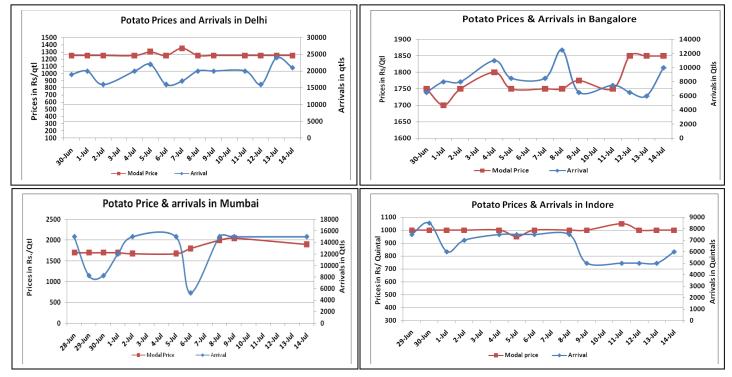

## Potato Wholesale Prices & Arrivals trend in Consumption Centers

Note: The above graph is made on data collected by Agriwatch through private sources because Agmarknet data are not consistent and lots of gaps in reporting.

### Potato Prices & Arrivals in major Mandis as on 14. July. 2016

| Mandis          | Farrukhabad | Khandauli | Indore   | Bangalore | Tarkeshwar (W.B) | Burdwan (W.B) |
|-----------------|-------------|-----------|----------|-----------|------------------|---------------|
| Price (Rs./Qtl) | 1500-1600   | 1200-1400 | 500-1500 | 1800-1900 | 1720             | 1640          |
| Arrivals (Qtl)  | -           | 72000     | 6000     | 10000     | -                | -             |

### Potato Prices & Arrivals in major Mandis as on 13. July. 2016

| Mandis          | Farrukhabad | Khandauli | Indore   | Bangalore | Tarkeshwar(W.B) | Burdwan (W.B) |
|-----------------|-------------|-----------|----------|-----------|-----------------|---------------|
| Price (Rs./Qtl) | 1500-1600   | 1200-1400 | 500-1500 | 1800-1900 | 1720            | 1640          |
| Arrivals (Qtl)  | -           | 63000     | 5000     | 6000      | -               | -             |