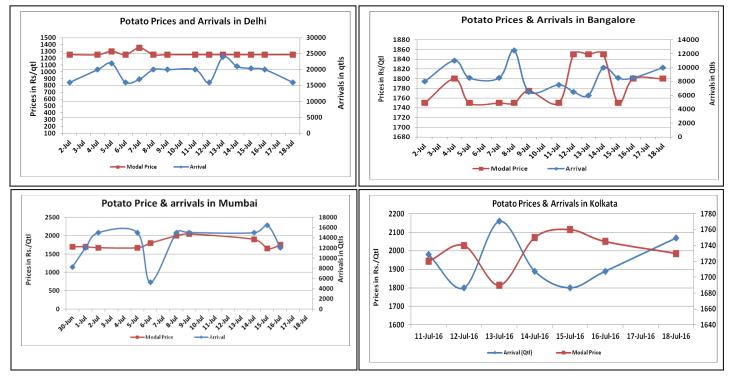

### Potato Wholesale Prices & Arrivals trend in Consumption Centers

Note: The above graph is made on data collected by Agriwatch through private sources because Agmarknet data are not consistent and lots of gaps in reporting.