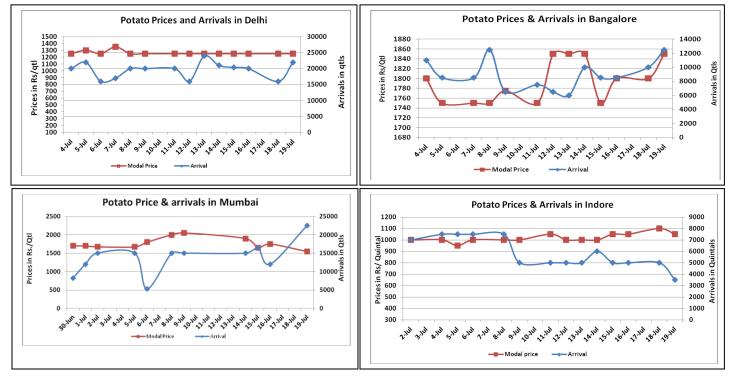

#### Potato Wholesale Prices & Arrivals trend in Consumption Centers

Note: The above graph is made on data collected by Agriwatch through private sources because Agmarknet data are not consistent and lots of gaps in reporting.

#### Potato Prices & Arrivals in major Mandis as on 19. July. 2016

| Mandis          | Farrukhabad | Khandauli | Indore   | Bangalore | Tarkeshwar (W.B) | Burdwan (W.B) |
|-----------------|-------------|-----------|----------|-----------|------------------|---------------|
| Price (Rs./Qtl) | 1450-1550   | 1300-1500 | 500-1600 | 1700-2000 | 1720             | 1640          |
| Arrivals (Qtl)  | -           | 49500     | 3500     | 12500     | -                | -             |

### Potato Prices & Arrivals in major Mandis as on 18. July. 2016

| Mandis          | Farrukhabad | Khandauli | Indore   | Bangalore | Tarkeshwar(W.B) | Burdwan (W.B) |
|-----------------|-------------|-----------|----------|-----------|-----------------|---------------|
| Price (Rs./Qtl) | 1450-1500   | 1300-1500 | 500-1700 | 1700-1900 | 1720            | 1640          |
| Arrivals (Qtl)  | -           | 54000     | 5000     | 10000     | -               | -             |