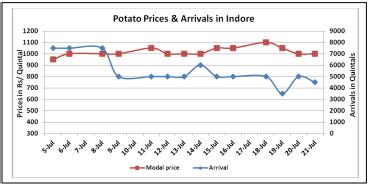

## **Potato Wholesale Prices & Arrivals trend in Consumption Centers**

Note: The above graph is made on data collected by Agriwatch through private sources because Agmarknet data are not consistent and lots of gaps in reporting.