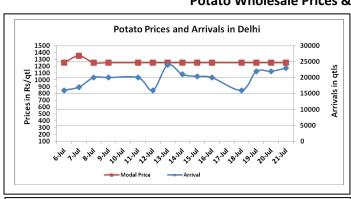

## **Potato Wholesale Prices & Arrivals trend in Consumption Centers**

Note: The above graph is made on data collected by Agriwatch through private sources because Agmarknet data are not consistent and lots of gaps in reporting.

#### **Potato Fundamentals:**

- In Hassan, approximately 8019.6 ha of area is sown which is 48.13% lower than last year.
- In Khanduali (Agra), potato prices are trading near 1400/ qtl compared to Rs 700/ quintal in corresponding period of 2015.
- In West Bengal approximately 29% of potato has been released from cold stores compared to 24% in corresponding period of 2015. This year total storage was approximately 54 lakh ton compared to corresponding period of 67 lakh ton in corresponding period of 2015.
- In Delhi, potato prices are trading near Rs 1250/ quintal compared to Rs 645/ quintal in corresponding year of 2015.