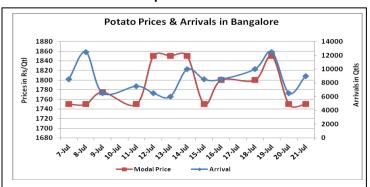

## **Potato Wholesale Prices & Arrivals trend in Consumption Centers**

Note: The above graph is made on data collected by Agriwatch through private sources because Agmarknet data are not consistent and lots of gaps in reporting.