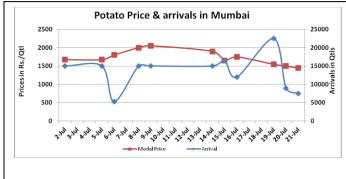

## **Potato Wholesale Prices & Arrivals trend in Consumption Centers**

Note: The above graph is made on data collected by Agriwatch through private sources because Agmarknet data are not consistent and lots of gaps in reporting.