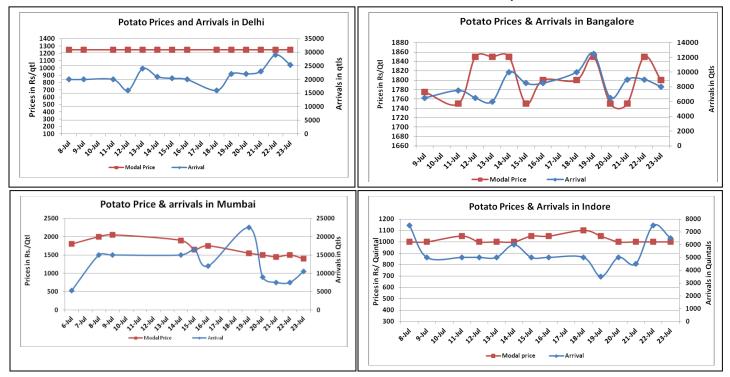

## Potato Wholesale Prices & Arrivals trend in Consumption Centers

Note: The above graph is made on data collected by Agriwatch through private sources because Agmarknet data are not consistent and lots of gaps in reporting.