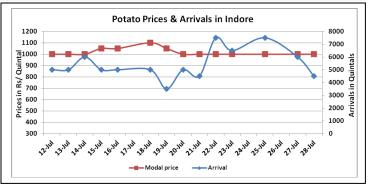

## **Potato Wholesale Prices & Arrivals trend in Consumption Centers**

Note: The above graph is made on data collected by Agriwatch through private sources because Agmarknet data are not consistent and lots of gaps in reporting.