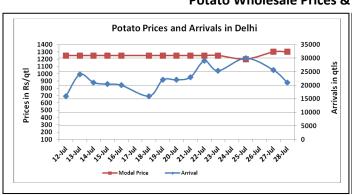

## **Potato Wholesale Prices & Arrivals trend in Consumption Centers**

Note: The above graph is made on data collected by Agriwatch through private sources because Agmarknet data are not consistent and lots of gaps in reporting.

#### **Potato Fundamentals:**

- Government has imposed Minimum Export Prices (MEP) 0F \$360/ quintal to increase domestic availability and bring down prices lower in domestic market.
- In Hassan, approximately 9922 ha of area is sown compared to 15460 hectares in corresponding period of 2015.
- In Karnataka Hassan contribute approximately 84% of total potato sown area. Belgaum and Dhardwad districts contribute in the remaining sown area.
- In Bangalore, potato prices are trading near Rs 1800/ quintal compared to Rs 1065/ quintal in corresponding period of 2015.
- In Delhi, potato modal prices are trading near Rs 1250/ quintal compared to Rs 645/ quintal in corresponding year of 2015.