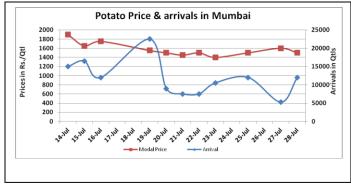

## **Potato Wholesale Prices & Arrivals trend in Consumption Centers**

Note: The above graph is made on data collected by Agriwatch through private sources because Agmarknet data are not consistent and lots of gaps in reporting.