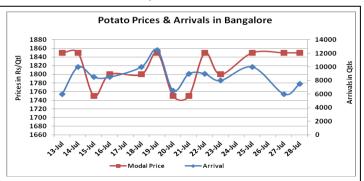

## **Potato Wholesale Prices & Arrivals trend in Consumption Centers**

Note: The above graph is made on data collected by Agriwatch through private sources because Agmarknet data are not consistent and lots of gaps in reporting.

#### **Potato Fundamentals:**

- Government has imposed Minimum Export Prices (MEP) 0F \$360/ quintal to increase domestic availability and bring down prices lower in domestic market.
- In Hassan, approximately 9922 ha of area is sown compared to 15460 hectares in corresponding period of 2015.
- In Karnataka Hassan contribute approximately 84% of total potato sown area. Belgaum and Dhardwad districts contribute in the remaining sown area.
- In Bangalore, potato prices are trading near Rs 1800/ quintal compared to Rs 1065/ quintal in corresponding period of 2015.
- In Delhi, potato modal prices are trading near Rs 1250/ quintal compared to Rs 645/ quintal in corresponding year of 2015.