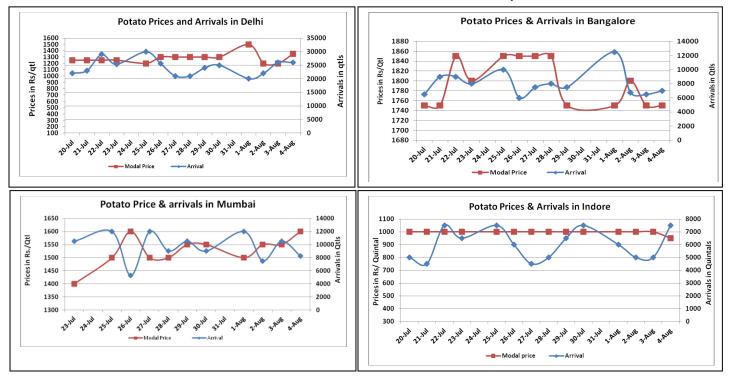

## Potato Wholesale Prices & Arrivals trend in Consumption Centers

Note: The above graph is made on data collected by Agriwatch through private sources because Agmarknet data are not consistent and lots of gaps in reporting.

(Source: Agriwatch)