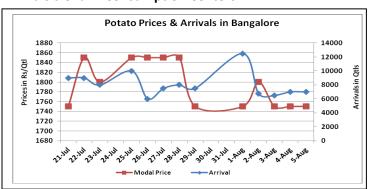

## **Potato Wholesale Prices & Arrivals trend in Consumption Centers**

Note: The above graph is made on data collected by Agriwatch through private sources because Agmarknet data are not consistent and lots of gaps in reporting.