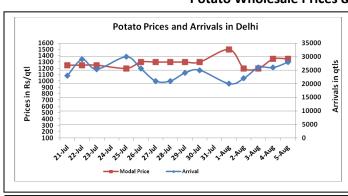

## **Potato Wholesale Prices & Arrivals trend in Consumption Centers**

Note: The above graph is made on data collected by Agriwatch through private sources because Agmarknet data are not consistent and lots of gaps in reporting.