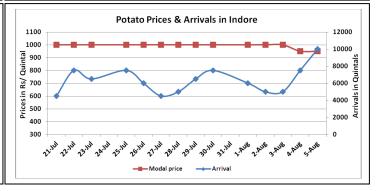

## **Potato Wholesale Prices & Arrivals trend in Consumption Centers**

Note: The above graph is made on data collected by Agriwatch through private sources because Agmarknet data are not consistent and lots of gaps in reporting.