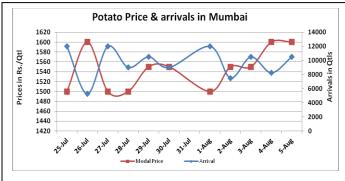

## **Potato Wholesale Prices & Arrivals trend in Consumption Centers**

Note: The above graph is made on data collected by Agriwatch through private sources because Agmarknet data are not consistent and lots of gaps in reporting.