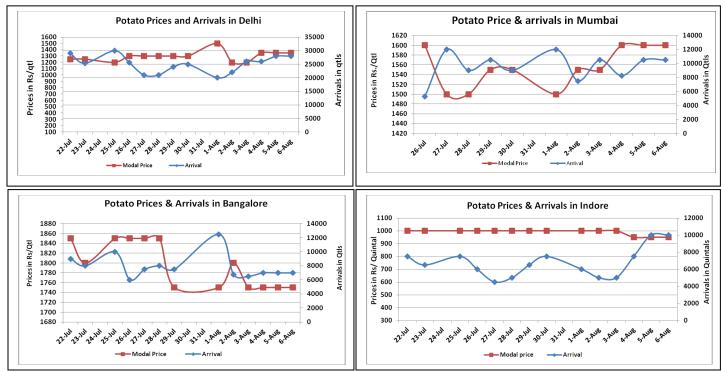

## Potato Wholesale Prices & Arrivals trend in Consumption Centers

Note: The above graph is made on data collected by Agriwatch through private sources because Agmarknet data are not consistent and lots of gaps in reporting.