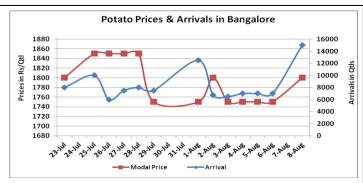

# **Potato Wholesale Prices & Arrivals trend in Consumption Centers**

Note: The above graph is made on data collected by Agriwatch through private sources because Agmarknet data are not consistent and lots of gaps in reporting.