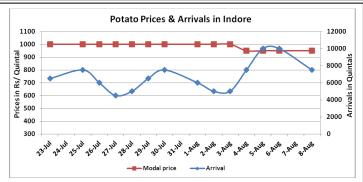

# **Potato Wholesale Prices & Arrivals trend in Consumption Centers**

Note: The above graph is made on data collected by Agriwatch through private sources because Agmarknet data are not consistent and lots of gaps in reporting.