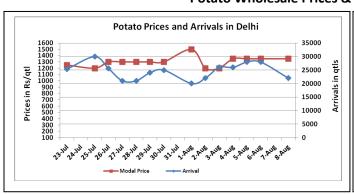

# **Potato Wholesale Prices & Arrivals trend in Consumption Centers**

Note: The above graph is made on data collected by Agriwatch through private sources because Agmarknet data are not consistent and lots of gaps in reporting.

### **Potato Fundamentals:**

- In Delhi, potato modal prices are trading near Rs 1250/ quintal compared to Rs 645/ quintal in corresponding year of 2015.
- In Delhi, fresh crop from Uttarakhand and Himanchal has also started arriving in market in smaller quantity and expected to pick up pace in coming days. Prices of fresh crop from these states are able to fetch above Rs 2000/ quintal.
- In Hassan, approximately 9922.76 ha of area is sown compared to 15460 hectares in corresponding period of 2015.
- In Karnataka, Hassan contributes approximately 84% of total potato sown area. Belgaum and Dhardwad districts contribute in the remaining sown area.