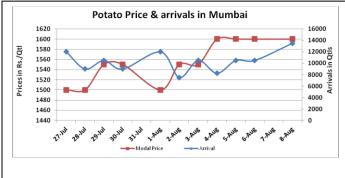

# **Potato Wholesale Prices & Arrivals trend in Consumption Centers**

Note: The above graph is made on data collected by Agriwatch through private sources because Agmarknet data are not consistent and lots of gaps in reporting.