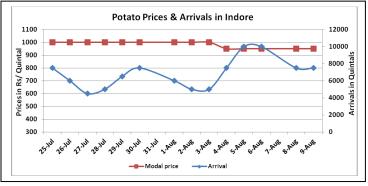

## **Potato Wholesale Prices & Arrivals trend in Consumption Centers**

Note: The above graph is made on data collected by Agriwatch through private sources because Agmarknet data are not consistent and lots of gaps in reporting.

## Potato Prices & Arrivals in major Mandis as on 09.Aug.2016

| Mandis          | Farrukhabad | Khandauli | Indore   | Bangalore | Tarkeshwar (W.B) | Burdwan (W.B) |
|-----------------|-------------|-----------|----------|-----------|------------------|---------------|
| Price (Rs./Qtl) | 1280-1400   | 1300-1450 | 500-1400 | 1800-1900 | 1720             | 1600          |
| Arrivals (Qtl)  | -           | 58500     | 7500     | 6500      | -                | -             |

# Potato Prices & Arrivals in major Mandis as on 08.Aug.2016

| Mandis          | Farrukhabad | Khandauli | Indore   | Bangalore | Tarkeshwar(W.B) | Burdwan (W.B) |
|-----------------|-------------|-----------|----------|-----------|-----------------|---------------|
| Price (Rs./Qtl) | 1280-1400   | 1300-1450 | 500-1400 | 1700-1900 | 1720            | 1600          |
| Arrivals (Qtl)  | -           | 63000     | 7500     | 15000     | -               | -             |