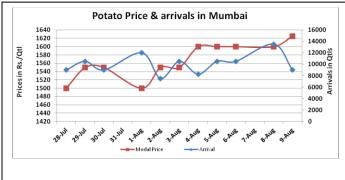

## **Potato Wholesale Prices & Arrivals trend in Consumption Centers**

Note: The above graph is made on data collected by Agriwatch through private sources because Agmarknet data are not consistent and lots of gaps in reporting.