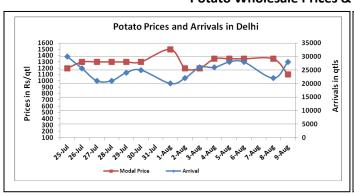

## **Potato Wholesale Prices & Arrivals trend in Consumption Centers**

Note: The above graph is made on data collected by Agriwatch through private sources because Agmarknet data are not consistent and lots of gaps in reporting.

## Potato Prices & Arrivals in major Mandis as on 09.Aug.2016

| Mandis          | Farrukhabad | Khandauli | Indore   | Bangalore | Tarkeshwar (W.B) | Burdwan (W.B) |
|-----------------|-------------|-----------|----------|-----------|------------------|---------------|
| Price (Rs./Qtl) | 1280-1400   | 1300-1450 | 500-1400 | 1800-1900 | 1720             | 1600          |
| Arrivals (Qtl)  | -           | 58500     | 7500     | 6500      | -                | -             |

# Potato Prices & Arrivals in major Mandis as on 08.Aug.2016

| Mandis          | Farrukhabad | Khandauli | Indore   | Bangalore | Tarkeshwar(W.B) | Burdwan (W.B) |
|-----------------|-------------|-----------|----------|-----------|-----------------|---------------|
| Price (Rs./Qtl) | 1280-1400   | 1300-1450 | 500-1400 | 1700-1900 | 1720            | 1600          |
| Arrivals (Qtl)  | -           | 63000     | 7500     | 15000     | -               | -             |