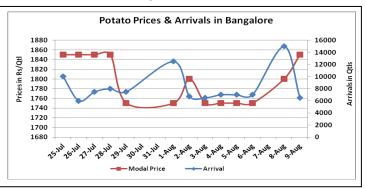

## **Potato Wholesale Prices & Arrivals trend in Consumption Centers**

Note: The above graph is made on data collected by Agriwatch through private sources because Agmarknet data are not consistent and lots of gaps in reporting.

## Potato Prices & Arrivals in major Mandis as on 09.Aug.2016

| Mandis          | Farrukhabad | Khandauli | Indore   | Bangalore | Tarkeshwar (W.B) | Burdwan (W.B) |
|-----------------|-------------|-----------|----------|-----------|------------------|---------------|
| Price (Rs./Qtl) | 1280-1400   | 1300-1450 | 500-1400 | 1800-1900 | 1720             | 1600          |
| Arrivals (Qtl)  | -           | 58500     | 7500     | 6500      | -                | -             |

# Potato Prices & Arrivals in major Mandis as on 08.Aug.2016

| Mandis          | Farrukhabad | Khandauli | Indore   | Bangalore | Tarkeshwar(W.B) | Burdwan (W.B) |
|-----------------|-------------|-----------|----------|-----------|-----------------|---------------|
| Price (Rs./Qtl) | 1280-1400   | 1300-1450 | 500-1400 | 1700-1900 | 1720            | 1600          |
| Arrivals (Qtl)  | -           | 63000     | 7500     | 15000     | -               | -             |