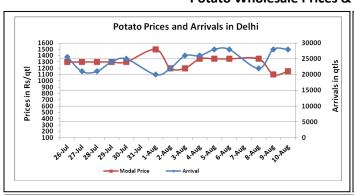

### **Potato Wholesale Prices & Arrivals trend in Consumption Centers**

Note: The above graph is made on data collected by Agriwatch through private sources because Agmarknet data are not consistent and lots of gaps in reporting.