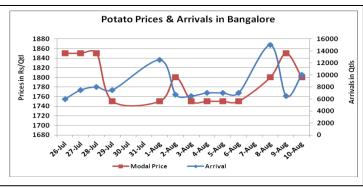

### **Potato Wholesale Prices & Arrivals trend in Consumption Centers**

Note: The above graph is made on data collected by Agriwatch through private sources because Agmarknet data are not consistent and lots of gaps in reporting.