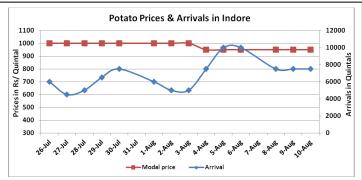

### **Potato Wholesale Prices & Arrivals trend in Consumption Centers**

Note: The above graph is made on data collected by Agriwatch through private sources because Agmarknet data are not consistent and lots of gaps in reporting.