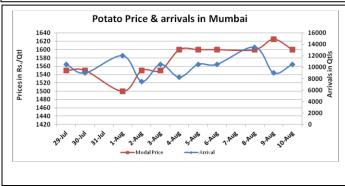

### **Potato Wholesale Prices & Arrivals trend in Consumption Centers**

Note: The above graph is made on data collected by Agriwatch through private sources because Agmarknet data are not consistent and lots of gaps in reporting.