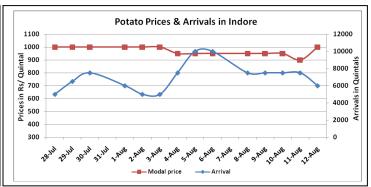

### **Potato Wholesale Prices & Arrivals trend in Consumption Centers**

Note: The above graph is made on data collected by Agriwatch through private sources because Agmarknet data are not consistent and lots of gaps in reporting.