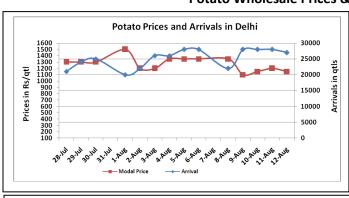

### **Potato Wholesale Prices & Arrivals trend in Consumption Centers**

Note: The above graph is made on data collected by Agriwatch through private sources because Agmarknet data are not consistent and lots of gaps in reporting.