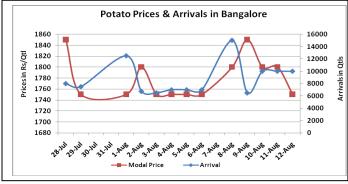

### **Potato Wholesale Prices & Arrivals trend in Consumption Centers**

Note: The above graph is made on data collected by Agriwatch through private sources because Agmarknet data are not consistent and lots of gaps in reporting.