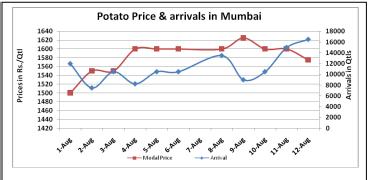

### **Potato Wholesale Prices & Arrivals trend in Consumption Centers**

Note: The above graph is made on data collected by Agriwatch through private sources because Agmarknet data are not consistent and lots of gaps in reporting.