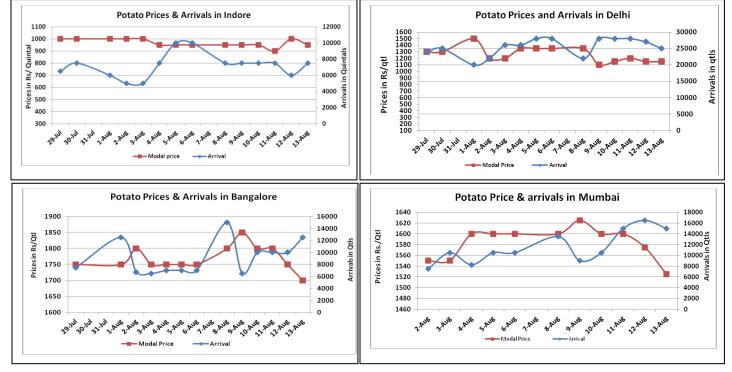

## Potato Wholesale Prices & Arrivals trend in Consumption Centers

Note: The above graph is made on data collected by Agriwatch through private sources because Agmarknet data are not consistent and lots of gaps in reporting.

# **Potato Fundamentals:**

- In Delhi, fresh crop from Uttarakhand and Himanchal Pradesh is arriving in market. Prices of potato from these states are able to fetch above Rs 2000/ quintal.
- In Delhi, modal prices are trading near Rs 1150/ quintal compared to Rs 510/ quintal in corresponding period of 2015.
- In Hassan, approximately 9922.76 ha of area is sown compared to 15460 hectares in corresponding period of 2015. Hassan contributes approximately 84% of total potato sown area.
- In Bangalore, prices are trading near Rs 1780/ quintal compared to Rs 1000/ quintal in corresponding period of 2015.