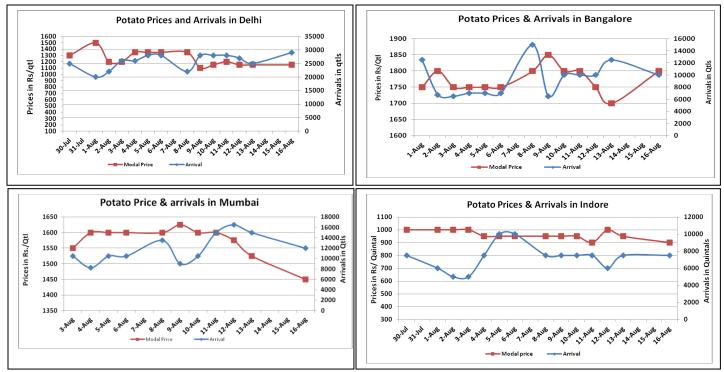

## Potato Wholesale Prices & Arrivals trend in Consumption Centers

Note: The above graph is made on data collected by Agriwatch through private sources because Agmarknet data are not consistent and lots of gaps in reporting.