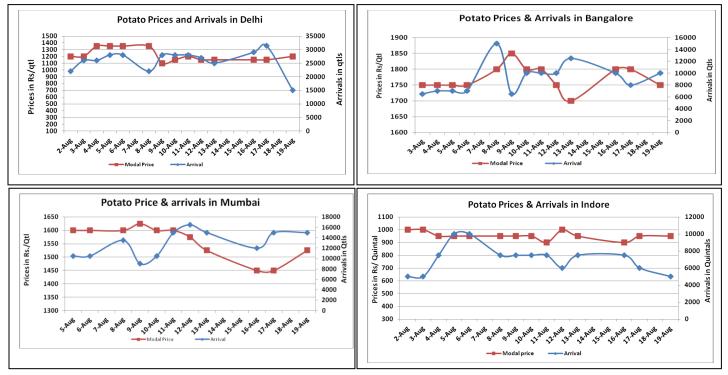

## Potato Wholesale Prices & Arrivals trend in Consumption Centers

Note: The above graph is made on data collected by Agriwatch through private sources because Agmarknet data are not consistent and lots of gaps in reporting.