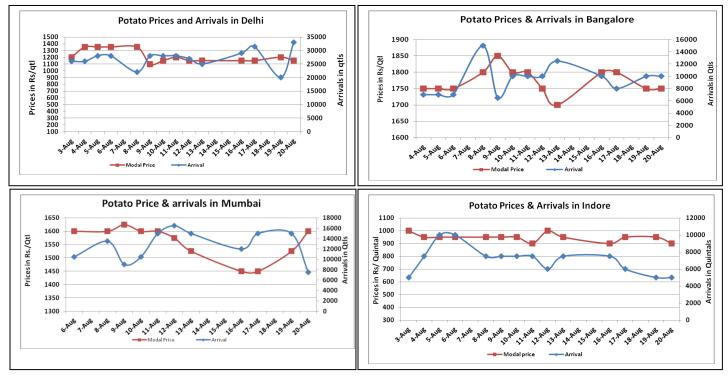

### Potato Wholesale Prices & Arrivals trend in Consumption Centers

Note: The above graph is made on data collected by Agriwatch through private sources because Agmarknet data are not consistent and lots of gaps in reporting.

#### Potato Prices & Arrivals in major Mandis as on 20.Aug.2016

| Mandis                                                     | Farrukhabad | Khandauli | Indore   | Bangalore | Tarkeshwar (W.B) | Burdwan (W.B) |  |
|------------------------------------------------------------|-------------|-----------|----------|-----------|------------------|---------------|--|
| Price (Rs./Qtl)                                            | 1250-1350   | 1250-1450 | 500-1300 | 1600-1900 | Closed           | Closed        |  |
| Arrivals (Qtl)                                             | -           | 54000     | 5000     | 10000     | Closed           | Closed        |  |
| Potato Prices & Arrivals in major Mandis as on 19.Aug.2016 |             |           |          |           |                  |               |  |
| Mandis                                                     | Farrukhabad | Khandauli | Indore   | Bangalore | Tarkeshwar(W.B)  | Burdwan (W.B) |  |
| Price (Rs./Qtl)                                            | 1250-1450   | 1200-1450 | 500-1400 | 1600-1900 | 1720             | 1600          |  |
| Arrivals (Qtl)                                             | -           | 58500     | 5000     | 10000     | -                | -             |  |

(Source: Agriwatch)