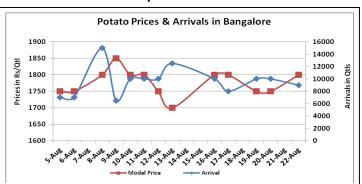

### **Potato Fundamentals:**

- In Delhi, modal prices are trading near Rs 1506/ quintal compared to Rs 981/ quintal in corresponding period of 2015. In coming week prices are expected to trade between Rs 1300 to Rs 1400/ quintal.
- In Delhi, fresh crop from Uttarakhand and Himanchal Pradesh is able to fetch price above Rs 2000/ quintal.
- In Bangalore, potato is arriving in market from U.P and local region (Hassan). Potato from Hassan is contributing approximately 20% to the total arrival.
- In Karnataka, Hassan contribute approximately 84% of total potato sown area. So far approximately 9922.76 ha of area is sown compared to 15460 hectares in corresponding period of 2015.

## **Potato Wholesale Prices & Arrivals trend in Consumption Centers**

Note: The above graph is made on data collected by Agriwatch through private sources because Agmarknet data are not consistent and lots of gaps in reporting.