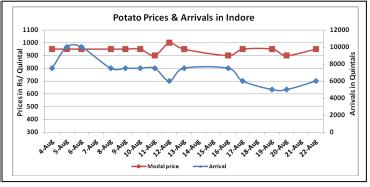

## **Potato Wholesale Prices & Arrivals trend in Consumption Centers**

Note: The above graph is made on data collected by Agriwatch through private sources because Agmarknet data are not consistent and lots of gaps in reporting.