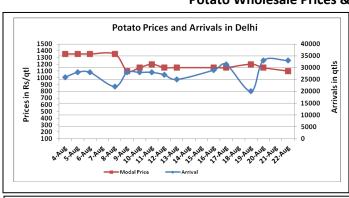

### **Potato Fundamentals:**

- In Delhi, modal prices are trading near Rs 1506/ quintal compared to Rs 981/ quintal in corresponding period of 2015. In coming week prices are expected to trade between Rs 1300 to Rs 1400/ quintal.
- In Delhi, fresh crop from Uttarakhand and Himanchal Pradesh is able to fetch price above Rs 2000/ quintal.
- In Bangalore, potato is arriving in market from U.P and local region (Hassan). Potato from Hassan is contributing approximately 20% to the total arrival.
- In Karnataka, Hassan contribute approximately 84% of total potato sown area. So far approximately 9922.76 ha of area is sown compared to 15460 hectares in corresponding period of 2015.

## **Potato Wholesale Prices & Arrivals trend in Consumption Centers**

Note: The above graph is made on data collected by Agriwatch through private sources because Agmarknet data are not consistent and lots of gaps in reporting.