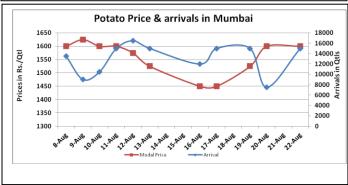

## **Potato Wholesale Prices & Arrivals trend in Consumption Centers**

Note: The above graph is made on data collected by Agriwatch through private sources because Agmarknet data are not consistent and lots of gaps in reporting.