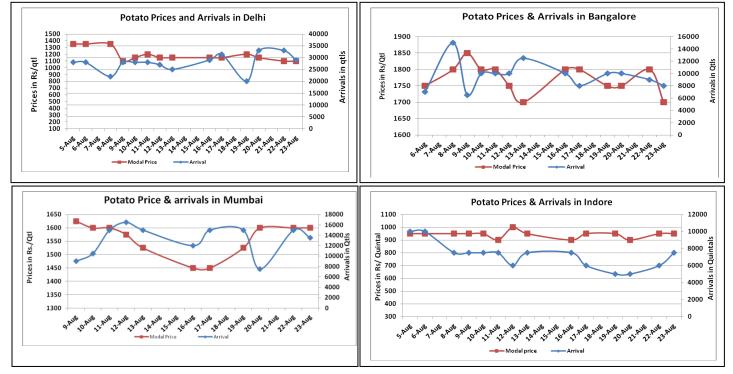

## Potato Fundamentals:

- In Delhi, modal prices are trading near Rs 1150/ quintal compared to Rs 475/ quintal in corresponding period of 2015. In coming week prices are expected to trade in range bound movement only.
- In Delhi, fresh crop from Uttarakhand and Himanchal Pradesh is able to fetch price above Rs 2000/ quintal.
- In Bangalore, potato is arriving in market from U.P and local region (Hassan). Potato from Hassan is contributing approximately 20% to the total arrival and rest 80% is arriving from U.P.
- In Bangalore, potato prices of local region and U.P are trading between Rs 1500-Rs 1900/ quintal. Last year prices were trading in range of Rs 800-Rs 1200/ quintal during same period.

### Potato Wholesale Prices & Arrivals trend in Consumption Centers

Note: The above graph is made on data collected by Agriwatch through private sources because Agmarknet data are not consistent and lots of gaps in reporting.

| Potato Prices & | Arrivals in ma | aior Mandis as | on 23.Aug.2016   |
|-----------------|----------------|----------------|------------------|
|                 |                | ijor manans as | 011 23.7465.2010 |

| Mandis          | Farrukhabad | Khandauli | Indore   | Bangalore | Tarkeshwar (W.B) | Burdwan (W.B) |
|-----------------|-------------|-----------|----------|-----------|------------------|---------------|
| Price (Rs./Qtl) | 1250-1300   | 1200-1400 | 500-1400 | 1500-1900 | 1680             | 1600          |
| Arrivals (Qtl)  | -           | 45000     | 7500     | 8000      | -                | -             |

#### Potato Prices & Arrivals in major Mandis as on 22.Aug.2016

| Mandis          | Farrukhabad | Khandauli | Indore   | Bangalore | Tarkeshwar(W.B) | Burdwan (W.B) |
|-----------------|-------------|-----------|----------|-----------|-----------------|---------------|
| Price (Rs./Qtl) | 1250-1300   | 1200-1450 | 500-1400 | 1700-1900 | 1680            | 1600          |
| Arrivals (Qtl)  | -           | 54000     | 6000     | 9000      | -               | -             |

(Source: Agriwatch)