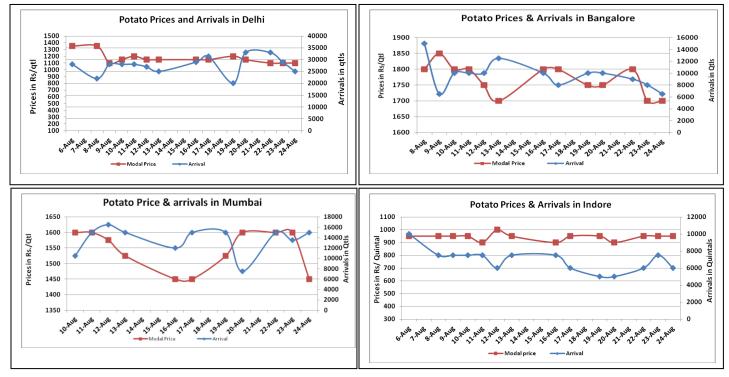

## **Potato Fundamentals:**

- In Delhi, modal prices are trading near Rs 1150/ quintal compared to Rs 475/ quintal in corresponding period of 2015. In coming week prices are expected to trade in range bound movement only.
- In Delhi, fresh crop from Uttarakhand and Himanchal Pradesh is able to fetch price above Rs 2000/ quintal.
- In Bangalore, potato is arriving in market from U.P and local region (Hassan). Potato from Hassan is contributing approximately 20% to the total arrival and rest 80% is arriving from U.P.
- In Bangalore, potato prices of local region and U.P are trading between Rs 1500-Rs 1900/ quintal. Last year prices were trading in range of Rs 800-Rs 1200/ quintal during same period.

## Potato Wholesale Prices & Arrivals trend in Consumption Centers

Note: The above graph is made on data collected by Agriwatch through private sources because Agmarknet data are not consistent and lots of gaps in reporting.