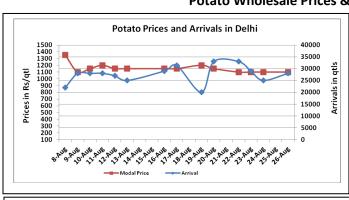

### **Potato Fundamentals:**

- In Delhi, modal prices are trading near Rs 1150/ quintal compared to Rs 475/ quintal in corresponding period of 2015. In coming week prices are expected to trade in range bound movement only.
- In Delhi, fresh crop from Uttarakhand and Himanchal Pradesh is able to fetch price above Rs 2000/ quintal.
- In Bangalore, potato is arriving in market from U.P and local region (Hassan). Potato from Hassan is contributing approximately 20% to the total arrival and rest 80% is arriving from U.P.
- In Bangalore, potato prices of local region and U.P are trading between Rs 1500-Rs 1900/ quintal. Last year prices were trading in range of Rs 800-Rs 1200/ quintal during same period.

## **Potato Wholesale Prices & Arrivals trend in Consumption Centers**

Note: The above graph is made on data collected by Agriwatch through private sources because Agmarknet data are not consistent and lots of gaps in reporting.