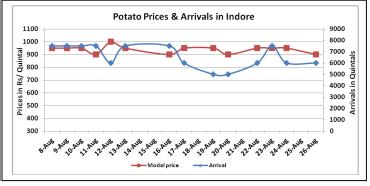

## **Potato Wholesale Prices & Arrivals trend in Consumption Centers**

Note: The above graph is made on data collected by Agriwatch through private sources because Agmarknet data are not consistent and lots of gaps in reporting.