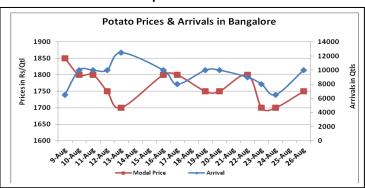

### **Potato Fundamentals:**

- In Delhi, modal prices are trading near Rs 1150/ quintal compared to Rs 475/ quintal in corresponding period of 2015. In coming week prices are expected to trade in range bound movement only.
- In Delhi, fresh crop from Uttarakhand and Himanchal Pradesh is able to fetch price above Rs 2000/ quintal.
- In Bangalore, potato is arriving in market from U.P and local region (Hassan). Potato from Hassan is contributing approximately 20% to the total arrival and rest 80% is arriving from U.P.
- In Bangalore, potato prices of local region and U.P are trading between Rs 1500-Rs 1900/ quintal. Last year prices were trading in range of Rs 800-Rs 1200/ quintal during same period.

## **Potato Wholesale Prices & Arrivals trend in Consumption Centers**

Note: The above graph is made on data collected by Agriwatch through private sources because Agmarknet data are not consistent and lots of gaps in reporting.