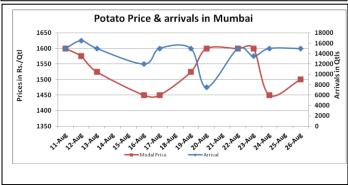

## **Potato Wholesale Prices & Arrivals trend in Consumption Centers**

Note: The above graph is made on data collected by Agriwatch through private sources because Agmarknet data are not consistent and lots of gaps in reporting.