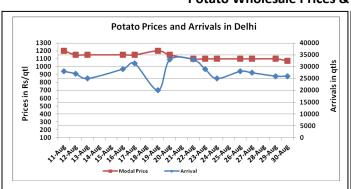

### **Potato Wholesale Prices & Arrivals trend in Consumption Centers**

Note: The above graph is made on data collected by Agriwatch through private sources because Agmarknet data are not consistent and lots of gaps in reporting.

### **Potato Fundamentals:**

- In Delhi, fresh crop from Uttarakhand and Himanchal Pradesh is able to fetch price above Rs 2000/ quintal.
- In West Bengal so far approximately 43% potato has been released from a total storage of 55.46 lakh ton. Last year by this time approximately 39% potato had been released from a total storage of 66.56 lakh ton.
- In Bangalore, potato is arriving in market from U.P and local region (Hassan). Hassan crop is contributing approximately 30% to the total arrival.
- Across the country potato prices are expected to trade range bound for coming week because of sufficient stocks available in cold storages for coming months.