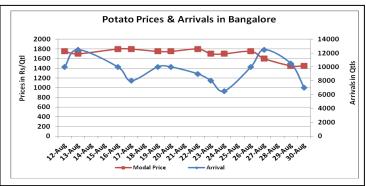

### **Potato Wholesale Prices & Arrivals trend in Consumption Centers**

Note: The above graph is made on data collected by Agriwatch through private sources because Agmarknet data are not consistent and lots of gaps in reporting.

### **Potato Fundamentals:**

- In Delhi, fresh crop from Uttarakhand and Himanchal Pradesh is able to fetch price above Rs 2000/ quintal.
- In West Bengal so far approximately 43% potato has been released from a total storage of 55.46 lakh ton. Last year by this time approximately 39% potato had been released from a total storage of 66.56 lakh ton.
- In Bangalore, potato is arriving in market from U.P and local region (Hassan). Hassan crop is contributing approximately 30% to the total arrival.
- Across the country potato prices are expected to trade range bound for coming week because of sufficient stocks available in cold storages for coming months.