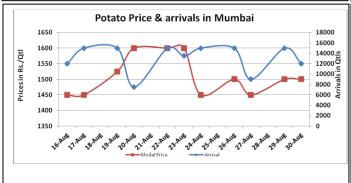

### **Potato Wholesale Prices & Arrivals trend in Consumption Centers**

Note: The above graph is made on data collected by Agriwatch through private sources because Agmarknet data are not consistent and lots of gaps in reporting.