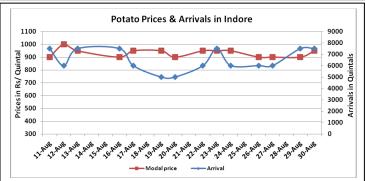

### **Potato Wholesale Prices & Arrivals trend in Consumption Centers**

Note: The above graph is made on data collected by Agriwatch through private sources because Agmarknet data are not consistent and lots of gaps in reporting.