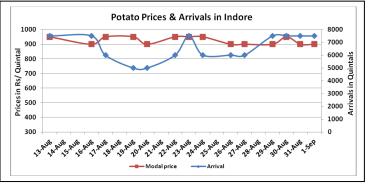

## **Potato Wholesale Prices & Arrivals trend in Consumption Centers**

Note: The above graph is made on data collected by Agriwatch through private sources because Agmarknet data are not consistent and lots of gaps in reporting.