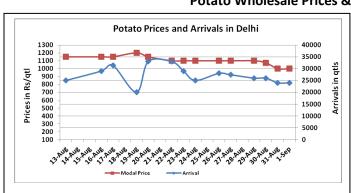

## **Potato Wholesale Prices & Arrivals trend in Consumption Centers**

Note: The above graph is made on data collected by Agriwatch through private sources because Agmarknet data are not consistent and lots of gaps in reporting.

## **Potato Fundamentals:**

- In Delhi, fresh crop from Uttarakhand and Himanchal Pradesh is able to fetch price above Rs 2000/ quintal.
- In West Bengal so far approximately 43% potato has been released from a total storage of 55.46 lakh ton. Last year by this time approximately 39% potato had been released from a total storage of 66.56 lakh ton.
- In Bangalore, potato is arriving in market from U.P and local region (Hassan). Hassan crop is contributing approximately 30% to the total arrival.
- Across the country potato prices are expected to trade range bound for coming week because of sufficient stocks available in cold storages for coming months.