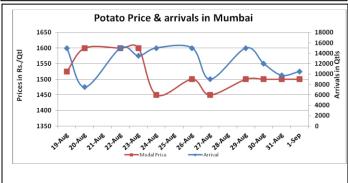

## **Potato Wholesale Prices & Arrivals trend in Consumption Centers**

Note: The above graph is made on data collected by Agriwatch through private sources because Agmarknet data are not consistent and lots of gaps in reporting.