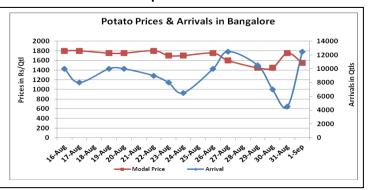

## **Potato Wholesale Prices & Arrivals trend in Consumption Centers**

Note: The above graph is made on data collected by Agriwatch through private sources because Agmarknet data are not consistent and lots of gaps in reporting.

## **Potato Fundamentals:**

- In Delhi, fresh crop from Uttarakhand and Himanchal Pradesh is able to fetch price above Rs 2000/ quintal.
- In West Bengal so far approximately 43% potato has been released from a total storage of 55.46 lakh ton. Last year by this time approximately 39% potato had been released from a total storage of 66.56 lakh ton.
- In Bangalore, potato is arriving in market from U.P and local region (Hassan). Hassan crop is contributing approximately 30% to the total arrival.
- Across the country potato prices are expected to trade range bound for coming week because of sufficient stocks available in cold storages for coming months.