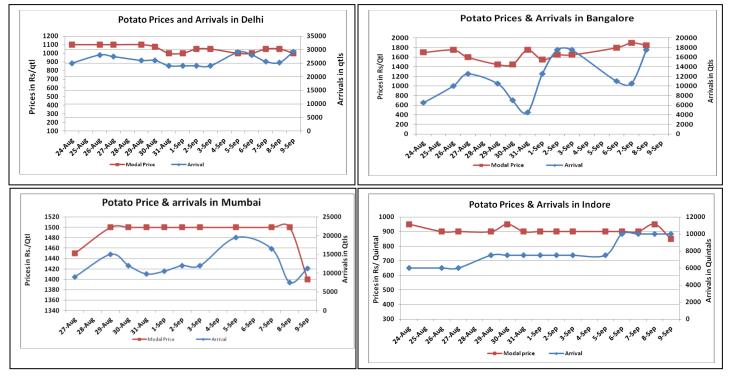

### Potato Wholesale Prices & Arrivals trend in Consumption Centers

Note: The above graph is made on data collected by Agriwatch through private sources because Agmarknet data are not consistent and lots of gaps in reporting.

#### Potato Prices & Arrivals in major Mandis as on 9.Sep.2016

| Mandis          | Farrukhabad | Khandauli | Indore   | Bangalore | Tarkeshwar (W.B) | Burdwan (W.B) |
|-----------------|-------------|-----------|----------|-----------|------------------|---------------|
| Price (Rs./Qtl) | 1150-1300   | 1300-1400 | 500-1200 | Closed    | 1700             | 1600          |
| Arrivals (Qtl)  | -           | 36000     | 10000    | Closed    | -                | -             |

#### Potato Prices & Arrivals in major Mandis as on 8.Sep.2016

| Mandis          | Farrukhabad | Khandauli | Indore   | Bangalore | Tarkeshwar(W.B) | Burdwan (W.B) |
|-----------------|-------------|-----------|----------|-----------|-----------------|---------------|
| Price (Rs./Qtl) | 1150-1300   | 1300-1400 | 500-1400 | 1800-1900 | 1700            | 1600          |
| Arrivals (Qtl)  | -           | 45000     | 10000    | 17500     | -               | -             |