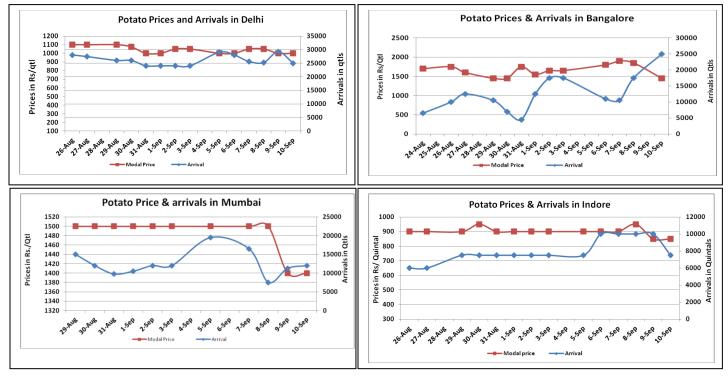

## Potato Wholesale Prices & Arrivals trend in Consumption Centers

Note: The above graph is made on data collected by Agriwatch through private sources because Agmarknet data are not consistent and lots of gaps in reporting.

#### Potato Prices & Arrivals in major Mandis as on 10.Sep.2016

| Mandis          | Farrukhabad | Khandauli | Indore   | Bangalore | Tarkeshwar (W.B) | Burdwan (W.B) |
|-----------------|-------------|-----------|----------|-----------|------------------|---------------|
| Price (Rs./Qtl) | 1150-1350   | 1200-1400 | 500-1200 | 1200-1700 | Closed           | Closed        |
| Arrivals (Qtl)  | -           | 45000     | 7500     | 25000     | Closed           | Closed        |

#### Potato Prices & Arrivals in major Mandis as on 9.Sep.2016

| Mandis          | Farrukhabad | Khandauli | Indore   | Bangalore | Tarkeshwar(W.B) | Burdwan (W.B) |
|-----------------|-------------|-----------|----------|-----------|-----------------|---------------|
| Price (Rs./Qtl) | 1150-1300   | 1300-1400 | 500-1200 | Closed    | 1700            | 1600          |
| Arrivals (Qtl)  | -           | 36000     | 10000    | Closed    | -               | -             |