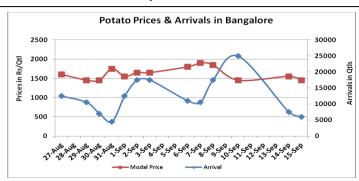

## **Potato Wholesale Prices & Arrivals trend in Consumption Centers**

Note: The above graph is made on data collected by Agriwatch through private sources because Agmarknet data are not consistent and lots of gaps in reporting.