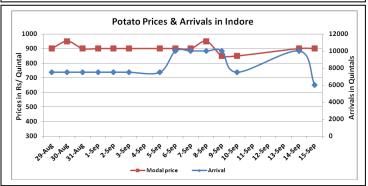

## **Potato Wholesale Prices & Arrivals trend in Consumption Centers**

Note: The above graph is made on data collected by Agriwatch through private sources because Agmarknet data are not consistent and lots of gaps in reporting.