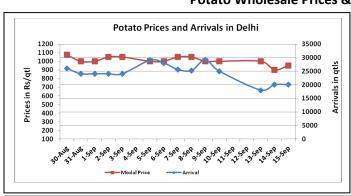

## **Potato Wholesale Prices & Arrivals trend in Consumption Centers**

Note: The above graph is made on data collected by Agriwatch through private sources because Agmarknet data are not consistent and lots of gaps in reporting.

### **Potato Fundamentals:**

- In Delhi, modal prices are trading near Rs 1020/ quintal compared to Rs 580/ quintal in corresponding period of 2015. In coming week prices are expected to trade between Rs 1000 to Rs 1100/ quintal.
- In U.P, by August end approximately 40% potato crop has been released compared to 45% in corresponding period of 2015. Total storage this year and last year was approximately 112 lakh ton.
- In West Bengal approximately 46% of potato has been released from cold stores compared to 39% in corresponding period of 2015. This year total storage was approximately 54 lakh ton compared to 67 lakh ton in corresponding period of 2015.
- In Bihar approximately 42% potato has been released so far from a total storage capacity of 12.97 lakh tons. Last year total storage was approximately 13.16 lakh tons and release by August end was 40%.