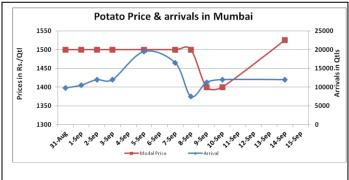

## **Potato Wholesale Prices & Arrivals trend in Consumption Centers**

Note: The above graph is made on data collected by Agriwatch through private sources because Agmarknet data are not consistent and lots of gaps in reporting.