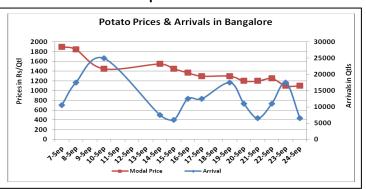

### **Potato Wholesale Prices & Arrivals trend in Consumption Centers**

Note: The above graph is made on data collected by Agriwatch through private sources because Agmarknet data are not consistent and lots of gaps in reporting.