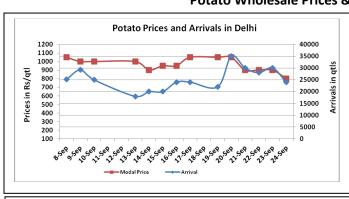

### **Potato Wholesale Prices & Arrivals trend in Consumption Centers**

Note: The above graph is made on data collected by Agriwatch through private sources because Agmarknet data are not consistent and lots of gaps in reporting.

#### **Potato Fundamentals:**

- In Delhi, modal prices are trading near Rs 985/ quintal compared to Rs 700/ quintal in corresponding period of 2015.
- In U.P, by mid September approximately 44% potato crop has been released compared to 47% in corresponding period of 2015. Total storage this year and last year was approximately 112 lakh ton.
- In West Bengal approximately 46% of potato has been released from cold stores compared to 39% in corresponding period of 2015. This year total storage was approximately 54 lakh ton compared to 67 lakh ton in corresponding period of 2015.
- Across the country potato prices are trading in range bound movement during the peak month to surge the prices which indicates higher stocks availability in cold storages.