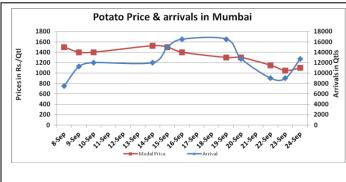

### **Potato Wholesale Prices & Arrivals trend in Consumption Centers**

Note: The above graph is made on data collected by Agriwatch through private sources because Agmarknet data are not consistent and lots of gaps in reporting.