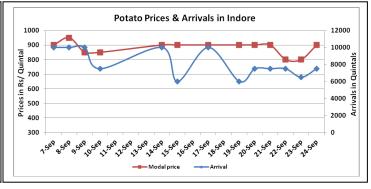

### **Potato Wholesale Prices & Arrivals trend in Consumption Centers**

Note: The above graph is made on data collected by Agriwatch through private sources because Agmarknet data are not consistent and lots of gaps in reporting.