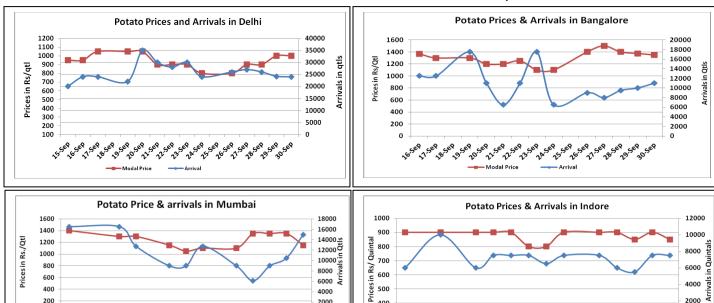

### **Potato Wholesale Prices & Arrivals trend in Consumption Centers**

600

500

Note: The above graph is made on data collected by Agriwatch through private sources because Agmarknet data are not consistent and lots of gaps in

4 0009

4000

2000

(Source: Agriwatch)

4000

2000

600

400

200