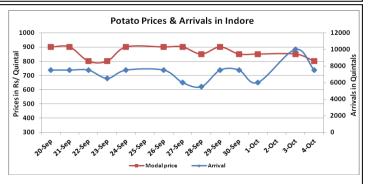

# **Potato Wholesale Prices & Arrivals trend in Consumption Centers**

Note: The above graph is made on data collected by Agriwatch through private sources because Agmarknet data are not consistent and lots of gaps in reporting.

(Source: Agriwatch)