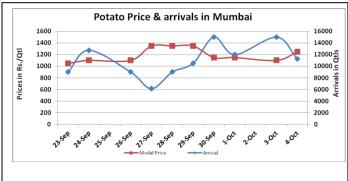

# **Potato Wholesale Prices & Arrivals trend in Consumption Centers**

Note: The above graph is made on data collected by Agriwatch through private sources because Agmarknet data are not consistent and lots of gaps in reporting.

(Source: Agriwatch)