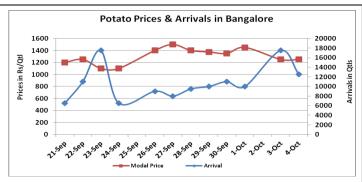

# **Potato Wholesale Prices & Arrivals trend in Consumption Centers**

Note: The above graph is made on data collected by Agriwatch through private sources because Agmarknet data are not consistent and lots of gaps in reporting.

(Source: Agriwatch)