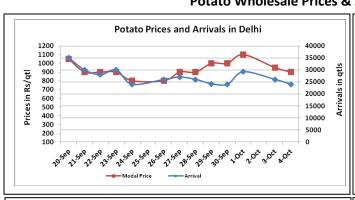

# **Potato Wholesale Prices & Arrivals trend in Consumption Centers**

Note: The above graph is made on data collected by Agriwatch through private sources because Agmarknet data are not consistent and lots of gaps in reporting.

(Source: Agriwatch)