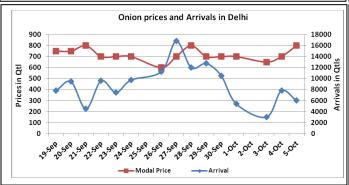

# **Potato Wholesale Prices & Arrivals trend in Consumption Centers**

Note: The above graph is made on data collected by Agriwatch through private sources because Agmarknet data are not consistent and lots of gaps in reporting.

### **Potato Fundamentals:**

- According to trade sources, potato prices in North India may remain steady or may drop down in coming months if sowing for Rabi season is done timely.
- In Delhi, modal prices are trading near Rs 985/ quintal compared to Rs 700/ quintal in corresponding period of 2015.
- In West Bengal approximately 52% of potato has been released from cold stores compared to 49% in corresponding period of 2015.
- In West Bengal, this year total storage was approximately 54 lakh ton compared to 67 lakh ton in corresponding period of 2015.