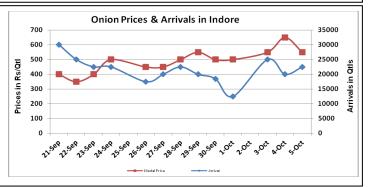

# **Potato Wholesale Prices & Arrivals trend in Consumption Centers**

Note: The above graph is made on data collected by Agriwatch through private sources because Agmarknet data are not consistent and lots of gaps in reporting.

### Potato Prices & Arrivals in major Mandis as on 05.Oct.2016

| Mandis          | Farrukhabad | Khandauli | Indore   | Bangalore | Tarkeshwar (W.B) | Burdwan (W.B) |
|-----------------|-------------|-----------|----------|-----------|------------------|---------------|
| Price (Rs./Qtl) | 1000-1100   | 1000-1250 | 500-1000 | 1000-1500 | 1600             | 1500          |
| Arrivals (Qtl)  | -           | 45000     | 10000    | 11000     | -                | -             |