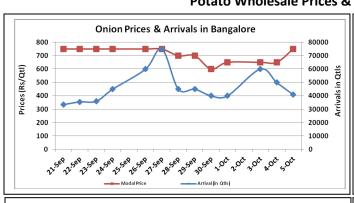

# **Potato Wholesale Prices & Arrivals trend in Consumption Centers**

Note: The above graph is made on data collected by Agriwatch through private sources because Agmarknet data are not consistent and lots of gaps in reporting.

### Potato Prices & Arrivals in major Mandis as on 05.Oct.2016

| Mandis          | Farrukhabad | Khandauli | Indore   | Bangalore | Tarkeshwar (W.B) | Burdwan (W.B) |
|-----------------|-------------|-----------|----------|-----------|------------------|---------------|
| Price (Rs./Qtl) | 1000-1100   | 1000-1250 | 500-1000 | 1000-1500 | 1600             | 1500          |
| Arrivals (Qtl)  | -           | 45000     | 10000    | 11000     | -                | -             |