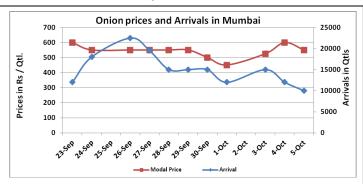

# **Potato Wholesale Prices & Arrivals trend in Consumption Centers**

Note: The above graph is made on data collected by Agriwatch through private sources because Agmarknet data are not consistent and lots of gaps in reporting.