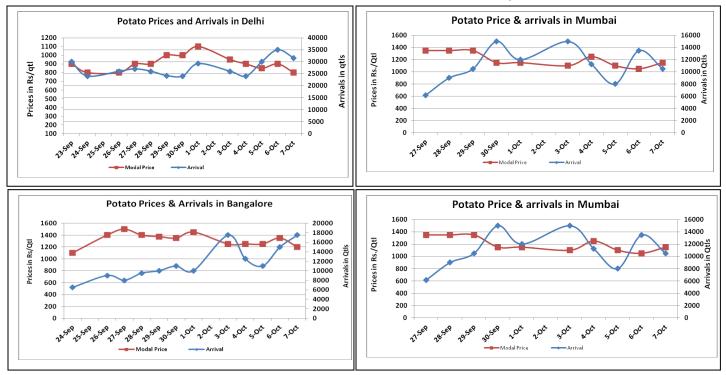

### Potato Wholesale Prices & Arrivals trend in Consumption Centers

Note: The above graph is made on data collected by Agriwatch through private sources because Agmarknet data are not consistent and lots of gaps in reporting.

#### Potato Prices & Arrivals in major Mandis as on 07.Oct.2016

| Mandis          | Farrukhabad | Khandauli | Indore  | Bangalore | Tarkeshwar (W.B) | Burdwan (W.B) |
|-----------------|-------------|-----------|---------|-----------|------------------|---------------|
| Price (Rs./Qtl) | 1050-1100   | 1000-1200 | 200-800 | 1000-1400 | 1600             | 1520          |
| Arrivals (Qtl)  | -           | 45000     | 12500   | 17500     | -                | -             |

#### Potato Prices & Arrivals in major Mandis as on 06.Oct.2016

| Mandis          | Farrukhabad | Khandauli | Indore  | Bangalore | Tarkeshwar(W.B) | Burdwan (W.B) |
|-----------------|-------------|-----------|---------|-----------|-----------------|---------------|
| Price (Rs./Qtl) | 1000-1100   | 1000-1250 | 300-800 | 1300-1400 | 1600            | 1520          |
| Arrivals (Qtl)  | -           | 36000     | 12500   | 15000     | -               | -             |