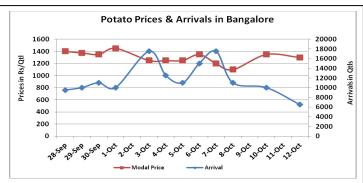

### **Potato Wholesale Prices & Arrivals trend in Consumption Centers**

Note: The above graph is made on data collected by Agriwatch through private sources because Agmarknet data are not consistent and lots of gaps in reporting.