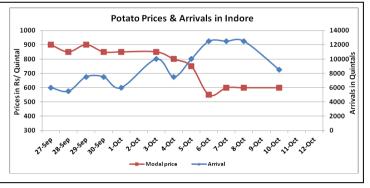

### **Potato Wholesale Prices & Arrivals trend in Consumption Centers**

Note: The above graph is made on data collected by Agriwatch through private sources because Agmarknet data are not consistent and lots of gaps in reporting.