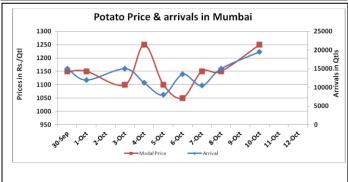

### **Potato Wholesale Prices & Arrivals trend in Consumption Centers**

Note: The above graph is made on data collected by Agriwatch through private sources because Agmarknet data are not consistent and lots of gaps in reporting.