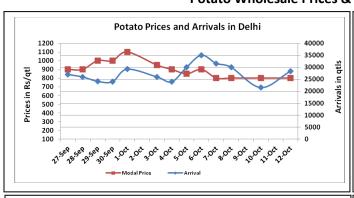

### **Potato Wholesale Prices & Arrivals trend in Consumption Centers**

Note: The above graph is made on data collected by Agriwatch through private sources because Agmarknet data are not consistent and lots of gaps in reporting.