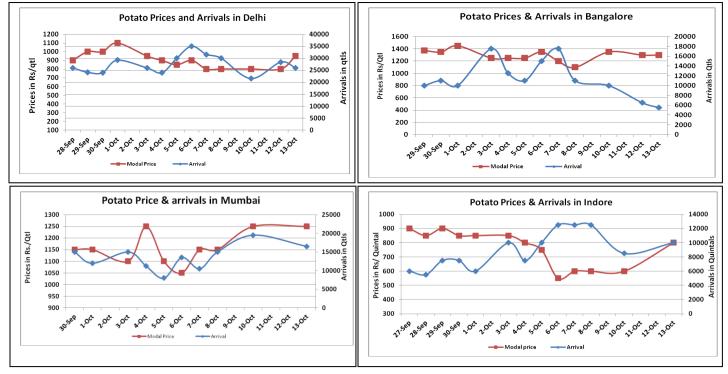

#### Potato Wholesale Prices & Arrivals trend in Consumption Centers

Note: The above graph is made on data collected by Agriwatch through private sources because Agmarknet data are not consistent and lots of gaps in reporting.