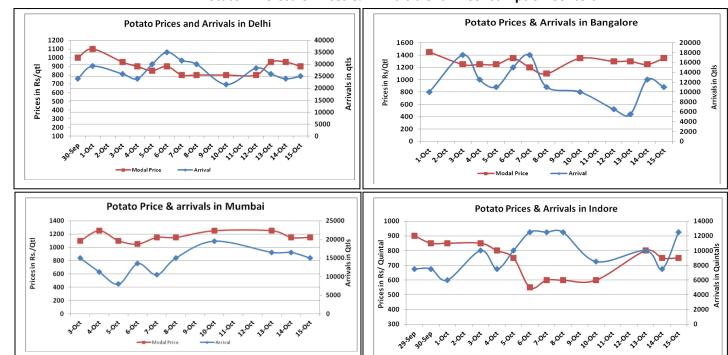

### **Potato Wholesale Prices & Arrivals trend in Consumption Centers**

Note: The above graph is made on data collected by Agriwatch through private sources because Agmarknet data are not consistent and lots of gaps in reporting.