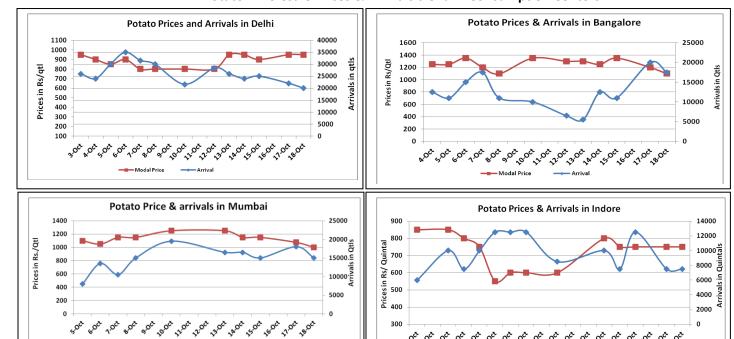

### **Potato Wholesale Prices & Arrivals trend in Consumption Centers**

Note: The above graph is made on data collected by Agriwatch through private sources because Agmarknet data are not consistent and lots of gaps in reporting.