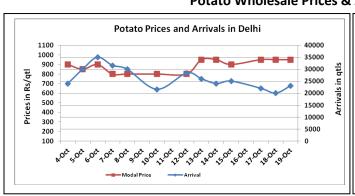

### **Potato Fundamentals:**

- In Delhi, modal prices are trading near Rs 985/ quintal compared to Rs 700/ quintal in corresponding period of 2015.
- In Maharashtra, fresh local crop from Pune has also started arriving in market.
- In U.P, by September end approximately 56% potato crop has been released compared to 58% in corresponding period of 2015. Total storage this year and last year was approximately 112 lakh ton.
- In West Bengal approximately 59% of potato has been released by September end from cold stores compared to 61% in corresponding period of 2015.

#### **Potato Wholesale Prices & Arrivals trend in Consumption Centers**

Note: The above graph is made on data collected by Agriwatch through private sources because Agmarknet data are not consistent and lots of gaps in reporting.