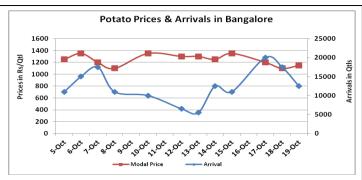

#### **Potato Wholesale Prices & Arrivals trend in Consumption Centers**

Note: The above graph is made on data collected by Agriwatch through private sources because Agmarknet data are not consistent and lots of gaps in reporting.