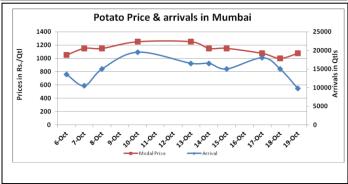

#### **Potato Wholesale Prices & Arrivals trend in Consumption Centers**

Note: The above graph is made on data collected by Agriwatch through private sources because Agmarknet data are not consistent and lots of gaps in reporting.