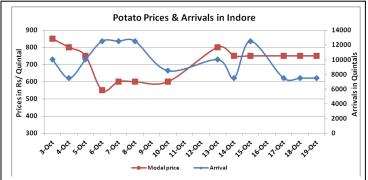

#### **Potato Wholesale Prices & Arrivals trend in Consumption Centers**

Note: The above graph is made on data collected by Agriwatch through private sources because Agmarknet data are not consistent and lots of gaps in reporting.