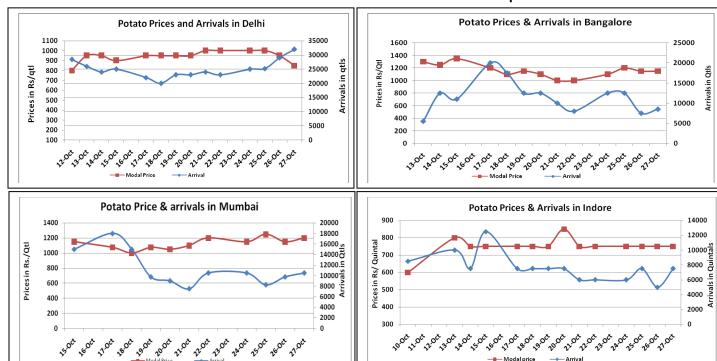

### **Potato Wholesale Prices & Arrivals trend in Consumption Centers**

Note: The above graph is made on data collected by Agriwatch through private sources because Agmarknet data are not consistent and lots of gaps in reporting.