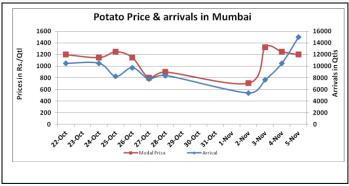

### **Potato Wholesale Prices & Arrivals trend in Consumption Centers**

Note: The above graph is made on data collected by Agriwatch through private sources because Agmarknet data are not consistent and lots of gaps in reporting.