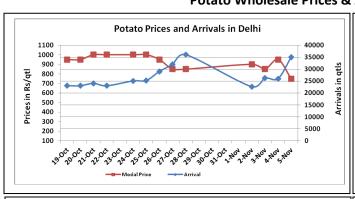

### **Potato Wholesale Prices & Arrivals trend in Consumption Centers**

Note: The above graph is made on data collected by Agriwatch through private sources because Agmarknet data are not consistent and lots of gaps in reporting.

### Potato Prices & Arrivals in major Mandis as on 05.Nov.2016

| Mandis          | Farrukhabad | Khandauli | Indore   | Bangalore | Tarkeshwar (W.B) | Burdwan (W.B) |
|-----------------|-------------|-----------|----------|-----------|------------------|---------------|
| Price (Rs./Qtl) | 900-1000    | 1200      | 500-1000 | 1000-1700 | Closed           | Closed        |
| Arrivals (Qtl)  | -           | 39600     | 10000    | 10000     | Closed           | Closed        |

## Potato Prices & Arrivals in major Mandis as on 04.Nov.2016

| Mandis          | Farrukhabad | Khandauli | Indore   | Bangalore | Tarkeshwar(W.B) | Burdwan (W.B) |
|-----------------|-------------|-----------|----------|-----------|-----------------|---------------|
| Price (Rs./Qtl) | 900-1000    | 1200      | 500-1000 | 1000-1600 | 1560            | 1440          |
| Arrivals (Qtl)  | -           | 40500     | 7500     | 10000     | -               | -             |