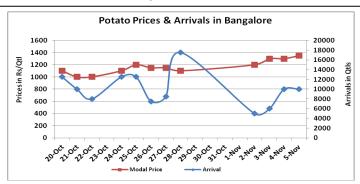

### **Potato Wholesale Prices & Arrivals trend in Consumption Centers**

Note: The above graph is made on data collected by Agriwatch through private sources because Agmarknet data are not consistent and lots of gaps in reporting.

### Potato Prices & Arrivals in major Mandis as on 05.Nov.2016

| Mandis          | Farrukhabad | Khandauli | Indore   | Bangalore | Tarkeshwar (W.B) | Burdwan (W.B) |
|-----------------|-------------|-----------|----------|-----------|------------------|---------------|
| Price (Rs./Qtl) | 900-1000    | 1200      | 500-1000 | 1000-1700 | Closed           | Closed        |
| Arrivals (Qtl)  | -           | 39600     | 10000    | 10000     | Closed           | Closed        |

## Potato Prices & Arrivals in major Mandis as on 04.Nov.2016

| Mandis          | Farrukhabad | Khandauli | Indore   | Bangalore | Tarkeshwar(W.B) | Burdwan (W.B) |
|-----------------|-------------|-----------|----------|-----------|-----------------|---------------|
| Price (Rs./Qtl) | 900-1000    | 1200      | 500-1000 | 1000-1600 | 1560            | 1440          |
| Arrivals (Qtl)  | -           | 40500     | 7500     | 10000     | -               | -             |