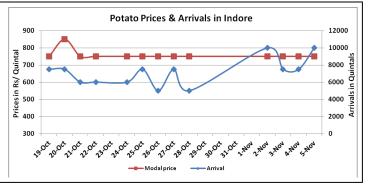

### **Potato Wholesale Prices & Arrivals trend in Consumption Centers**

Note: The above graph is made on data collected by Agriwatch through private sources because Agmarknet data are not consistent and lots of gaps in reporting.

### Potato Prices & Arrivals in major Mandis as on 05.Nov.2016

| Mandis          | Farrukhabad | Khandauli | Indore   | Bangalore | Tarkeshwar (W.B) | Burdwan (W.B) |
|-----------------|-------------|-----------|----------|-----------|------------------|---------------|
| Price (Rs./Qtl) | 900-1000    | 1200      | 500-1000 | 1000-1700 | Closed           | Closed        |
| Arrivals (Qtl)  | -           | 39600     | 10000    | 10000     | Closed           | Closed        |

## Potato Prices & Arrivals in major Mandis as on 04.Nov.2016

| Mandis          | Farrukhabad | Khandauli | Indore   | Bangalore | Tarkeshwar(W.B) | Burdwan (W.B) |
|-----------------|-------------|-----------|----------|-----------|-----------------|---------------|
| Price (Rs./Qtl) | 900-1000    | 1200      | 500-1000 | 1000-1600 | 1560            | 1440          |
| Arrivals (Qtl)  | -           | 40500     | 7500     | 10000     | -               | -             |