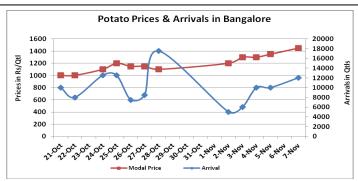

## **Potato Wholesale Prices & Arrivals trend in Consumption Centers**

Note: The above graph is made on data collected by Agriwatch through private sources because Agmarknet data are not consistent and lots of gaps in reporting.