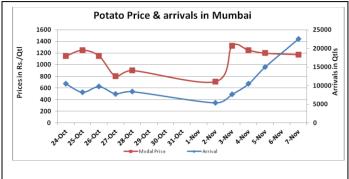

## **Potato Wholesale Prices & Arrivals trend in Consumption Centers**

Note: The above graph is made on data collected by Agriwatch through private sources because Agmarknet data are not consistent and lots of gaps in reporting.