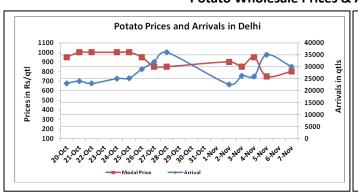

## **Potato Wholesale Prices & Arrivals trend in Consumption Centers**

Note: The above graph is made on data collected by Agriwatch through private sources because Agmarknet data are not consistent and lots of gaps in reporting.