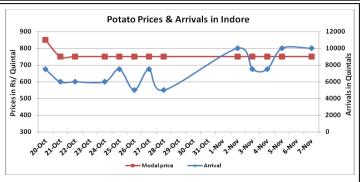

## **Potato Wholesale Prices & Arrivals trend in Consumption Centers**

Note: The above graph is made on data collected by Agriwatch through private sources because Agmarknet data are not consistent and lots of gaps in reporting.