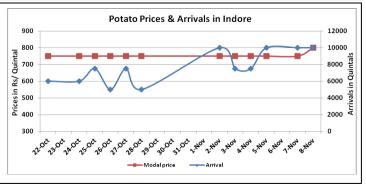

### **Potato Wholesale Prices & Arrivals trend in Consumption Centers**

Note: The above graph is made on data collected by Agriwatch through private sources because Agmarknet data are not consistent and lots of gaps in reporting.

(Source: Agriwatch)