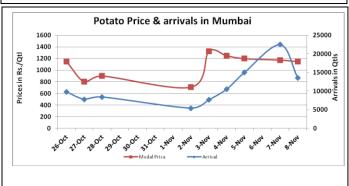

### **Potato Wholesale Prices & Arrivals trend in Consumption Centers**

Note: The above graph is made on data collected by Agriwatch through private sources because Agmarknet data are not consistent and lots of gaps in reporting.

(Source: Agriwatch)