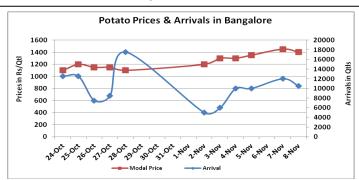

### **Potato Wholesale Prices & Arrivals trend in Consumption Centers**

Note: The above graph is made on data collected by Agriwatch through private sources because Agmarknet data are not consistent and lots of gaps in reporting.

(Source: Agriwatch)