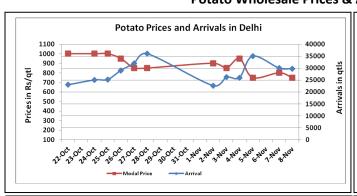

### **Potato Wholesale Prices & Arrivals trend in Consumption Centers**

Note: The above graph is made on data collected by Agriwatch through private sources because Agmarknet data are not consistent and lots of gaps in reporting.

(Source: Agriwatch)