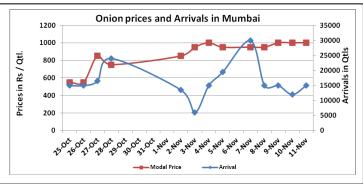

# **Potato Wholesale Prices & Arrivals trend in Consumption Centers**

Note: The above graph is made on data collected by Agriwatch through private sources because Agmarknet data are not consistent and lots of gaps in reporting.