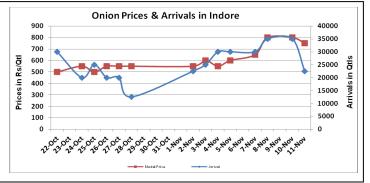

# **Potato Wholesale Prices & Arrivals trend in Consumption Centers**

Note: The above graph is made on data collected by Agriwatch through private sources because Agmarknet data are not consistent and lots of gaps in reporting.