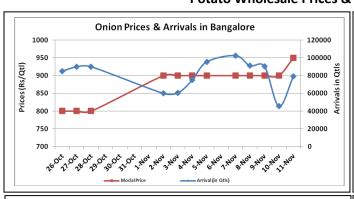

# **Potato Wholesale Prices & Arrivals trend in Consumption Centers**

Note: The above graph is made on data collected by Agriwatch through private sources because Agmarknet data are not consistent and lots of gaps in reporting.