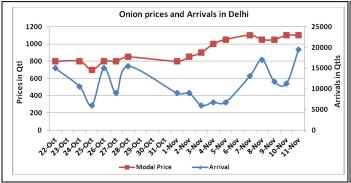

# **Potato Wholesale Prices & Arrivals trend in Consumption Centers**

Note: The above graph is made on data collected by Agriwatch through private sources because Agmarknet data are not consistent and lots of gaps in reporting.