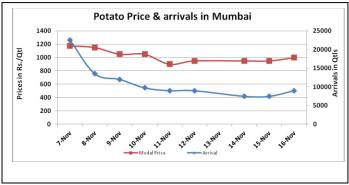

# **Potato Wholesale Prices & Arrivals trend in Consumption Centers**

Note: The above graph is made on data collected by Agriwatch through private sources because Agmarknet data are not consistent and lots of gaps in reporting.