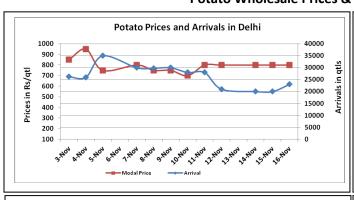

# **Potato Wholesale Prices & Arrivals trend in Consumption Centers**

Note: The above graph is made on data collected by Agriwatch through private sources because Agmarknet data are not consistent and lots of gaps in reporting.