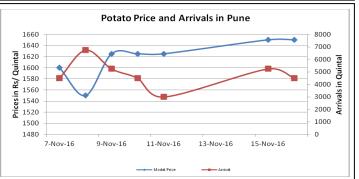

# **Potato Wholesale Prices & Arrivals trend in Consumption Centers**

Note: The above graph is made on data collected by Agriwatch through private sources because Agmarknet data are not consistent and lots of gaps in reporting.