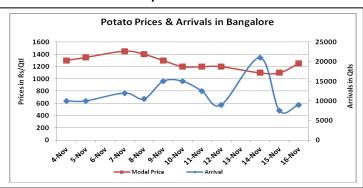

# **Potato Wholesale Prices & Arrivals trend in Consumption Centers**

Note: The above graph is made on data collected by Agriwatch through private sources because Agmarknet data are not consistent and lots of gaps in reporting.