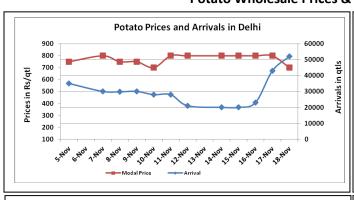

# **Potato Wholesale Prices & Arrivals trend in Consumption Centers**

Note: The above graph is made on data collected by Agriwatch through private sources because Agmarknet data are not consistent and lots of gaps in reporting.