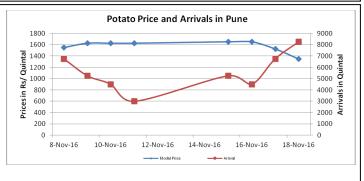

# **Potato Wholesale Prices & Arrivals trend in Consumption Centers**

Note: The above graph is made on data collected by Agriwatch through private sources because Agmarknet data are not consistent and lots of gaps in reporting.