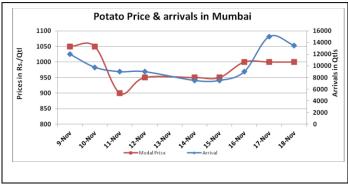

# **Potato Wholesale Prices & Arrivals trend in Consumption Centers**

Note: The above graph is made on data collected by Agriwatch through private sources because Agmarknet data are not consistent and lots of gaps in reporting.