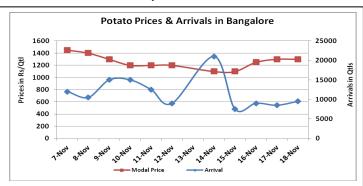

# **Potato Wholesale Prices & Arrivals trend in Consumption Centers**

Note: The above graph is made on data collected by Agriwatch through private sources because Agmarknet data are not consistent and lots of gaps in reporting.