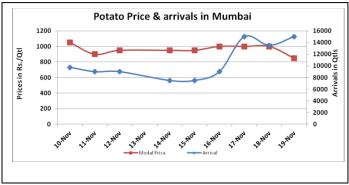

### **Potato Wholesale Prices & Arrivals trend in Consumption Centers**

Note: The above graph is made on data collected by Agriwatch through private sources because Agmarknet data are not consistent and lots of gaps in reporting.