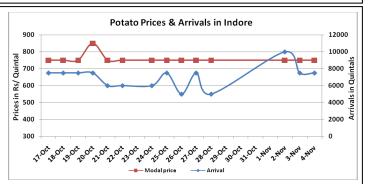

### **Potato Wholesale Prices & Arrivals trend in Consumption Centers**

Note: The above graph is made on data collected by Agriwatch through private sources because Agmarknet data are not consistent and lots of gaps in reporting.