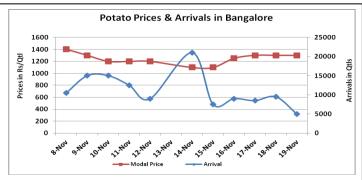

### **Potato Wholesale Prices & Arrivals trend in Consumption Centers**

Note: The above graph is made on data collected by Agriwatch through private sources because Agmarknet data are not consistent and lots of gaps in reporting.