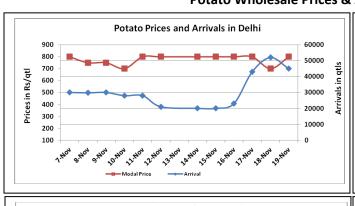

### **Potato Wholesale Prices & Arrivals trend in Consumption Centers**

Note: The above graph is made on data collected by Agriwatch through private sources because Agmarknet data are not consistent and lots of gaps in reporting.