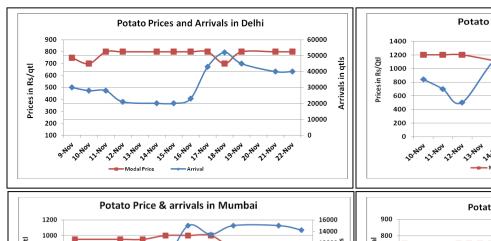

### **Potato Wholesale Prices & Arrivals trend in Consumption Centers**

Note: The above graph is made on data collected by Agriwatch through private sources because Agmarknet data are not consistent and lots of gaps in reporting.

## Potato Prices & Arrivals in major Mandis as on 22.Nov.2016

| Mandis          | Farrukhabad | Khandauli | Indore   | Bangalore | Tarkeshwar (W.B) | Burdwan (W.B) |
|-----------------|-------------|-----------|----------|-----------|------------------|---------------|
| Price (Rs./Qtl) | 700         | 600-800   | 300-1000 | 1000-1200 | 1260             | 1040          |
| Arrivals (Qtl)  | 250         | 48600     | 12500    | 10500     | -                | -             |

#### Potato Prices & Arrivals in major Mandis as on 21.Nov.2016

| Mandis          | Farrukhabad | Khandauli | Indore   | Bangalore | Tarkeshwar(W.B) | Burdwan (W.B) |
|-----------------|-------------|-----------|----------|-----------|-----------------|---------------|
| Price (Rs./Qtl) | 700-800     | 600-800   | 300-1000 | 1000-1200 | 1260            | 1040          |
| Arrivals (Qtl)  | 600         | 49500     | 15000    | 8500      | -               | -             |