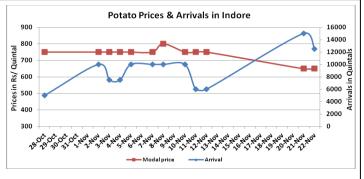

### **Potato Wholesale Prices & Arrivals trend in Consumption Centers**

Note: The above graph is made on data collected by Agriwatch through private sources because Agmarknet data are not consistent and lots of gaps in reporting.

## Potato Prices & Arrivals in major Mandis as on 22.Nov.2016

| Mandis          | Farrukhabad | Khandauli | Indore   | Bangalore | Tarkeshwar (W.B) | Burdwan (W.B) |
|-----------------|-------------|-----------|----------|-----------|------------------|---------------|
| Price (Rs./Qtl) | 700         | 600-800   | 300-1000 | 1000-1200 | 1260             | 1040          |
| Arrivals (Qtl)  | 250         | 48600     | 12500    | 10500     | -                | -             |

#### Potato Prices & Arrivals in major Mandis as on 21.Nov.2016

| Mandis          | Farrukhabad | Khandauli | Indore   | Bangalore | Tarkeshwar(W.B) | Burdwan (W.B) |
|-----------------|-------------|-----------|----------|-----------|-----------------|---------------|
| Price (Rs./Qtl) | 700-800     | 600-800   | 300-1000 | 1000-1200 | 1260            | 1040          |
| Arrivals (Qtl)  | 600         | 49500     | 15000    | 8500      | -               | -             |