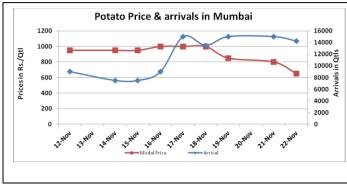

### **Potato Wholesale Prices & Arrivals trend in Consumption Centers**

Note: The above graph is made on data collected by Agriwatch through private sources because Agmarknet data are not consistent and lots of gaps in reporting.

## Potato Prices & Arrivals in major Mandis as on 22.Nov.2016

| Mandis          | Farrukhabad | Khandauli | Indore   | Bangalore | Tarkeshwar (W.B) | Burdwan (W.B) |
|-----------------|-------------|-----------|----------|-----------|------------------|---------------|
| Price (Rs./Qtl) | 700         | 600-800   | 300-1000 | 1000-1200 | 1260             | 1040          |
| Arrivals (Qtl)  | 250         | 48600     | 12500    | 10500     | -                | -             |

#### Potato Prices & Arrivals in major Mandis as on 21.Nov.2016

| Mandis          | Farrukhabad | Khandauli | Indore   | Bangalore | Tarkeshwar(W.B) | Burdwan (W.B) |
|-----------------|-------------|-----------|----------|-----------|-----------------|---------------|
| Price (Rs./Qtl) | 700-800     | 600-800   | 300-1000 | 1000-1200 | 1260            | 1040          |
| Arrivals (Qtl)  | 600         | 49500     | 15000    | 8500      | -               | -             |