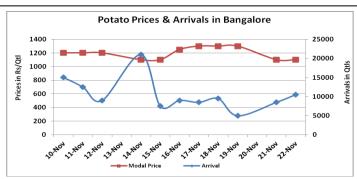

### **Potato Wholesale Prices & Arrivals trend in Consumption Centers**

Note: The above graph is made on data collected by Agriwatch through private sources because Agmarknet data are not consistent and lots of gaps in reporting.

## Potato Prices & Arrivals in major Mandis as on 22.Nov.2016

| Mandis          | Farrukhabad | Khandauli | Indore   | Bangalore | Tarkeshwar (W.B) | Burdwan (W.B) |
|-----------------|-------------|-----------|----------|-----------|------------------|---------------|
| Price (Rs./Qtl) | 700         | 600-800   | 300-1000 | 1000-1200 | 1260             | 1040          |
| Arrivals (Qtl)  | 250         | 48600     | 12500    | 10500     | -                | -             |

#### Potato Prices & Arrivals in major Mandis as on 21.Nov.2016

| Mandis          | Farrukhabad | Khandauli | Indore   | Bangalore | Tarkeshwar(W.B) | Burdwan (W.B) |
|-----------------|-------------|-----------|----------|-----------|-----------------|---------------|
| Price (Rs./Qtl) | 700-800     | 600-800   | 300-1000 | 1000-1200 | 1260            | 1040          |
| Arrivals (Qtl)  | 600         | 49500     | 15000    | 8500      | -               | -             |